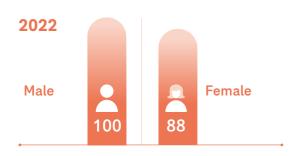

acilities for each of our agents such as Bancassurance, Corporate Solution, and Agency Marketers. In this training we hope that the Agents will be competent and able to provide good results.

# **Employee Engagement**

In each new employee recruitment process, we uphold the principles of equity and fairness in accordance with competence and position level, regardless of ethnicity, religion and race of each individual. Until the end of 2022, AIA has recruited 188 new employees consisting of 100 people or 53% male and 88 people or 47% female. Apart from recruitment, employee turnover for employees who are no longer part of us in 2022 is 175 people or 17.8% of the total employees.



Our Approach

**Activity Approach** 

PEOPLE AND CULTURE

55

# New Recruits by Gender and Age Group [401-1]



|                    |      | 2022   |      | 2021   |      | 2020   |
|--------------------|------|--------|------|--------|------|--------|
| Age Group          | Male | Female | Male | Female | Male | Female |
| <30 Years          | 30   | 37     | 16   | 13     | 16   | 14     |
| 30 - 50 Years      | 66   | 49     | 41   | 47     | 59   | 38     |
| >50 Years          | 4    | 2      | 0    | 0      | 4    | 2      |
| Total<br>by Gender | 100  | 88     | 57   | 60     | 79   | 54     |
| Total              | 100  |        | 117  |        | 133  |        |

# Employee Turnover by Gender and Age Group [401-1]



|                    |      |      | 2022   | ;    | 2021   | 2    | 2020   |
|--------------------|------|------|--------|------|--------|------|--------|
| Age Group