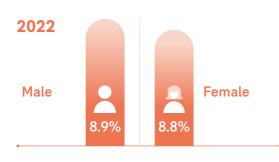

t of us in 2022 is 175 people or 17.8% of the total employees.



Our Approach

**Activity Approach** 

PEOPLE AND CULTURE

55

# New Recruits by Gender and Age Group [401-1]



|                    |      | 2022   |      | 2021   |      | 2020   |
|--------------------|------|--------|------|--------|------|--------|
| Age Group          | Male | Female | Male | Female | Male | Female |
| <30 Years          | 30   | 37     | 16   | 13     | 16   | 14     |
| 30 - 50 Years      | 66   | 49     | 41   | 47     | 59   | 38     |
| >50 Years          | 4    | 2      | 0    | 0      | 4    | 2      |
| Total<br>by Gender | 100  | 88     | 57   | 60     | 79   | 54     |
| Total              | 100  |        | 117  |        | 133  |        |

# Employee Turnover by Gender and Age Group [401-1]



|                    |      |      | 2022   | ;    | 2021   | 2    | 2020   |
|--------------------|------|------|--------|------|--------|------|--------|
| Age Group          | Unit | Male | Female | Male | Female | Male | Female |
| <30 Years          | %    | 1.0  | 1.8    | 0.8  | 0.9    | 0.8  | 1.5    |
| 30 - 50 Years      | %    | 7.8  | 6.8    | 4.0  | 2.9    | 0.1  | 0.1    |
| >50 Years          | %    | 0.1  | 0.2    | 0.0  | 0.0    | 4.0  | 3.5    |
| Total<br>by Gender | %    | 8.9  | 8.8    | 4.8  | 3.8    | 4.9  | 5.1    |
| Total              | %    |      | 17.8   |      | 8.6    |      | 10.0   |

Our Approach

**Activity Approach** 

# PEOPLE AND CULTURE

### **Strategic Priority 2**

# **Accelerating Progress in Diversity and Inclusion**

Promote workplace diversity