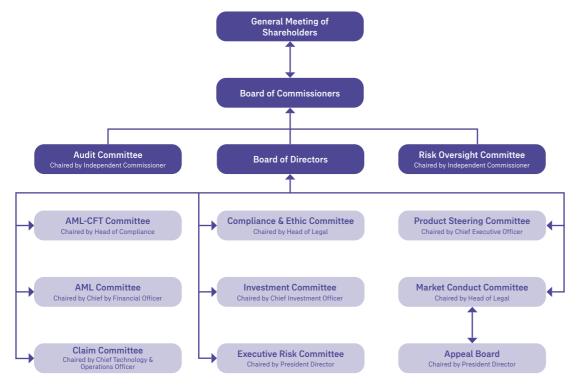

ts are implemented by reviewing existing risks and challenges



Our Approach

**Activity Approach** 

**EFFECTIVE GOVERNANCE** 

# **Corporate Governance Structure**

The corporate governance structure consists of the General Meeting of Shareholders (GMS) as the highest structure, the Board of Commissioners and the Board of Directors, as well as the committees under the Board of Commissioners, namely the Audit Committee and the Risk Oversight Committee. The company applies authority to each position in accordance with Law no. 40 of 2007 concerning Limited Liability Companies. In the corporate governance structure, we have a Sharia business unit that has a Sharia Supervisory Board (DPS) appointed through a GMS on the recommendation of the Indonesian Ulema Council (MUI). [2-9, 2-10, 2-11]



# General Meeting of **Shareholders**

Implementation of the 2022 Annual GMS for the 2021 financial year is carried out through circular decisions. All GMS decisions have been reported to OJK in the 2022 Corporate Governance Implementation Report.

Information about members of the Board of Commissioners and Board of Directors can be seen at: http://www.aia-financial.co.id/id/ about-aia/our-people.html [102-22, 102-23, 102-24, 102-25, 102-26]



Our Approach Activity Approach

**EFFECTIVE GOVERNANCE** 

# **Board of Directors**

Quality decision-making and strong governance can be realized with the support of the diversity of the Board of Directors, which includes diversity of nationality, ethnicity, educational background, functional expertise, gender and age. As many as 1 in 5 people or