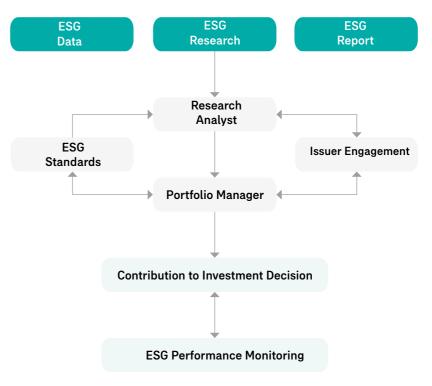

articipation in the voting.

The voting standards in the investment process cover several considerations of ESG aspects, including:

- 1. The accountability of Directors.
- 2. The independence of the Board of Commissioners.
- 3. The company's governance around environmental risks and opportunities.
- 4. Environmental commitments, publicly disclosed targets, and timelines.

## **Engaging with Our Investment Managers**

AIA employs third party investment managers to manage and invest our assets. During the due diligence process, AIA continues to weigh the investment managers' ESG practices and evaluate their approach to ESG engagement with corporate investees. After that, we carry out an assessment of the selected ESG factors for investment decisions.

# **Our Approach on ESG Integration**



## **Corporate Governance Thematic Engagement**

AIA believes that corporate governance needs to be implemented effectively and adaptively to improvement in order to be able to handle and provide adequate oversight of ESG activities and other risks. Therefore, AIA works with 1,000 investee companies that are registered as issuers of equity or corporate bonds. The objective of this activity is to ensure that the investee's corporate governance is in line with AIA's expectations.

Our Approach

Activity Approach

SUSTAINABLE INVESTMENT

47

### **Strategic Priority 2**

# **Broadening Portfolio Inclusions**

Broaden portfolio inclusions by specific considerations of green bonds, sustainability bonds, renewable and alternative energy, and infrastructure.

The Sustainable Development Goals (